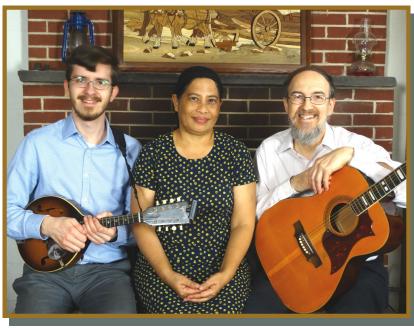

## **Roland Zimmerman Family**

The Roland Zimmerman Family, of East Earl, PA, performs bluegrass, folk and old-time country styles of gospel music. They label their music: "Down Home" Gospel Music.

Roland (husband & father) sings and plays guitar and banjo at our performances. Rowena (wife) sings and is the newest member of the family. Ryan (son) has been singing onstage since he was 2. He sings lead & harmony, and plays the guitar, mandolin, pedal steel guitar, and other instruments and rhythmic objects at our performances. (Ryan's mother, Rhoda, passed away in 2018. Her singing, readings, smiles, and outgoing personality is missed.)